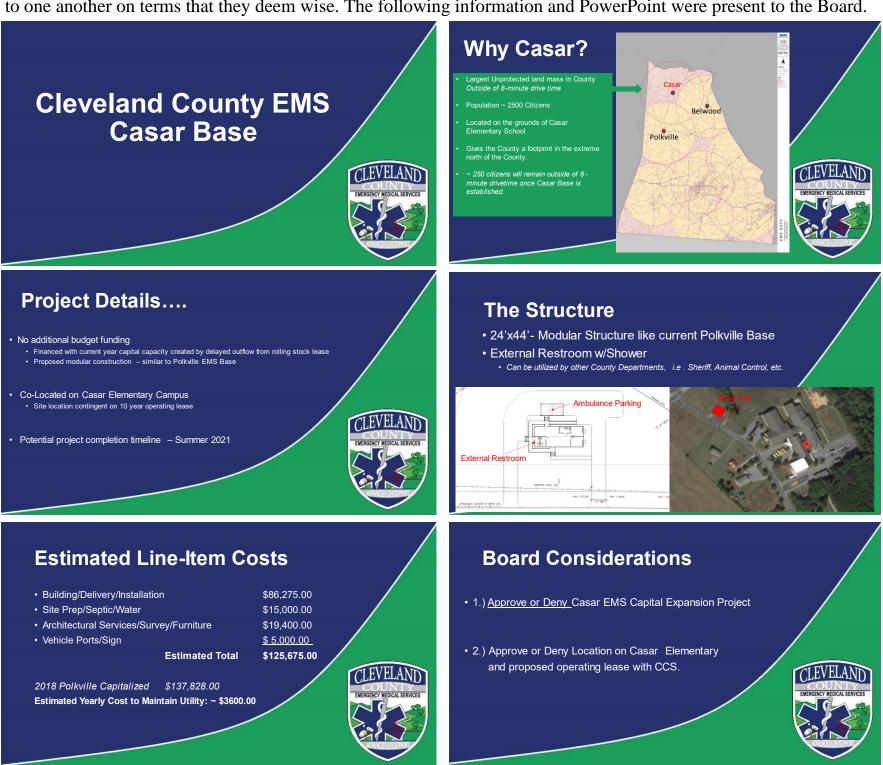

#### **LEGAL: EMS FRANCHISE AGREEMENT AMENDMENTS**

Cleveland County grants franchises to local rescue squads that authorize them to provide ambulance services in the County. Staff are currently working with each of the local rescue squads to update the existing franchise agreements. While this process is underway, staff propose executing an amendment to the franchise agreements. The proposed amendment clarifies that the rescue squads are authorized to provide Advanced Life Support (ALS) level care. The amendment will expire on December 31, 2021 before which the County and the rescue squads expect to have new franchise agreements in place. (copy found on page(s) \_\_\_\_\_\_\_, Minute Book\_\_\_\_\_\_).

<u>ACTION:</u> Commissioner Gordon made the motion, seconded by Commissioner Hardin, and unanimously adopted by the Board, to approve the Emergency Medical Services franchise agreement amendments.