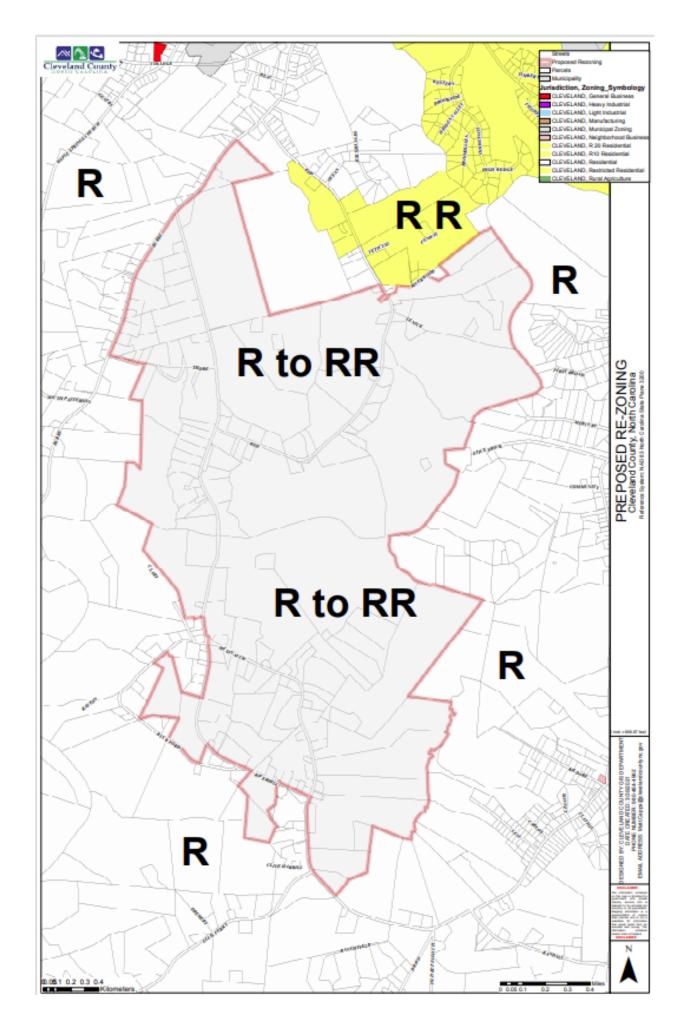

# <u>PLANNING DEPARTMENT: CASE 20-08; REZONE MULTIPLE PARCELS FROM RESIDENTIAL</u> (R) TO RESTRICTED RESIDENTIAL (RR) CONTINUATION

Chairman Bridges called Chris Martin, Senior Planner, to the podium to present Planning Case 20-08; Rezone multiple parcels from Residential (R) to Restricted Residential (RR) continuation from the December 15, 2020 regular Commissioners meeting. Mr. Martin reintroduced a request Planning staff received to rezone multiple parcels, totaling 2,200 acres, from Residential (R) to Restricted Residential (RR). The petitioner is asking the Board of County Commissioners to consider rezoning 176 continuous parcels totaling 2,200 acres to Restricted Residential (RR). This area is located in Riverhill Road, between Burke Road and Buck Ford Road. The petition contains 131 parcels signing the request, for a 74% signature rate. At the December 15, 2020 Commissioner meeting, the Board was reminded they heard Planning staff's presentation, held a public hearing for landowner's comments and voted to continue the hearing until the April 6, 2021 Commissioner meeting so the petition could be more thoroughly evaluated. North Carolina General Statute 153A-341 requires that local government boards adopt a consistency statement showing that the decision it makes fits in with the land use plan or if not, is reasonable and has a public interest.

The surrounding uses are mostly single-family dwellings. The zoning district in this area is mostly Residential (R) with Restricted Residential (RR) abutting the northeast section of the requested parcels. The Land Use Plan calls this area Future Residential. Restricted Residential allows for stick built and modular homes, as well as some other nonresidential uses like churches. Residents have expressed an interest in keeping this area for single family residential uses.

- Acreage of those who signed: 1,796 acres, 82% of total
- Stick Built Homes: 65, 53 owned by those who signed, 82% total
- Manufactured Homes: 5, all owned by non-supporters
- Vacant Land: 113 total parcels, 88 signed, 78% of total
- Restricted Residential (RR) uses reflect the current land use of the area
- Rezoning to Restricted Residential allows the landowners to maintain the area's use as single family residential.

The Cleveland County Planning Board voted 4-1 to recommend approving the rezoning request from Residential (R) to Restricted Residential (RR). The Board felt that the proposed rezoning would be an extension of an already existing zone and the proposed rezoning was compatible with existing property uses in the area.